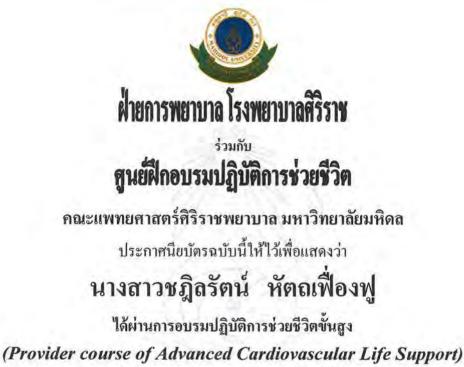

#### Training

- Introduction to High Pressure Atmospheric Medicine Course.
- Program of Nursing Specialty in Critical Care Nursing.
- Provider course of Advance Cardiovascular Life Support : ACLS.
- Common Problem in Burn and Wound Care 2019.
- The 1<sup>st</sup> Asian Wound Care Association Conference Combined with The 3<sup>rd</sup> Annual Meeting of Burn and Wound Healing Association (Thailand) 2018.
- Instructor of Course Nursing Burn patient Class 4.
- Board of Promote health and teach health knowledge Surgical nursing Department of The year 2018-2019.