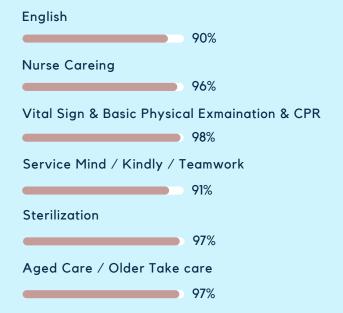

orderliness of the area Prepare equipment, tools, appliances, medical equipment and various procedures to have a sufficient number complete and ready to use at all times
- 2. Screening history Measure the patient's vital signs Organize queue cards for patients who come for treatment.
- 3. Help the doctor in doing various procedures Screening, assessing the condition of patients, taking care of patients
- 4. Collaborate with the medical team work on health promotion and medical treatment. preliminary and monitoring health recovery in the community
- 5. Maintenance equipment, tools and equipment used in service according to standard principles
- 6. Manage the stock of products and equipment to be sufficient for use.
- 7. Takecare for patient and refer case for Operation case

## **SKILLS**