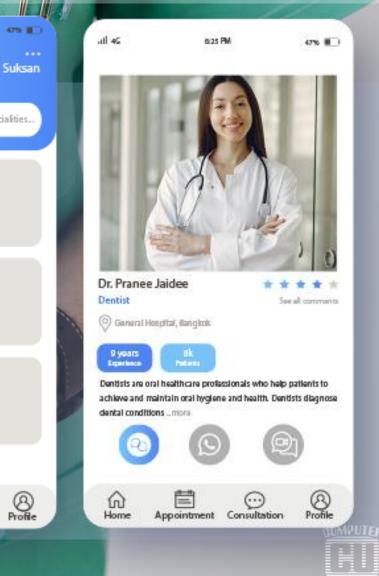

# APPOINTMENT INION

- Doctor Appointment
- Describe illness
- Payment

| all 4G es                                          | 25 FM 47% 💷            | ril 4G 0.25 PM 47% 🗊 all 4G 0.25 PM 47% 🗊                                   |  |  |
|----------------------------------------------------|------------------------|-----------------------------------------------------------------------------|--|--|
| <del>~</del>                                       |                        | · ←                                                                         |  |  |
| Select date and time<br>Dr. Pranee Jaidee, Dentist |                        | Describe illness Payment                                                    |  |  |
| Dr. Prance Jardee, Denust                          |                        | All transaction are secure and encrypt.                                     |  |  |
| < May Jun J                                        | luly Aug Sep >         | Type you symtoms Choose a pay method                                        |  |  |
| Sun Mon Tue                                        | Wed Taxe Fri Sat       | Credit/Debit Card                                                           |  |  |
|                                                    | 1 2 3 4                | e.g. Sore throat and cough a log.<br>Nofever.no headache.                   |  |  |
| 5 6 7                                              | 8 9 10 11              |                                                                             |  |  |
| 12 13 14                                           | 15 16 17 18            | When did you start felling this way?                                        |  |  |
| 19 20 21                                           | 22 23 24 25            | 1 Day                                                                       |  |  |
| 26 27 28                                           | 29 30 31               | O 1 Week Total 200 Baht                                                     |  |  |
| Morning 08:00-11:30 a                              | m                      | 0 1 Month                                                                   |  |  |
| 08:00 am 08:30 am                                  | 09:00 am 09:30 am      | O 1 Year Check Out                                                          |  |  |
| 10:00 am 10:30 am                                  | 11:00 am 11:30 am      |                                                                             |  |  |
| 6                                                  | nfirm                  | Submit                                                                      |  |  |
|                                                    |                        |                                                                             |  |  |
| Home Appointmen                                    | t Consultation Profile | Home Appointment Consultation Profile Home Appointment Consultation Profile |  |  |