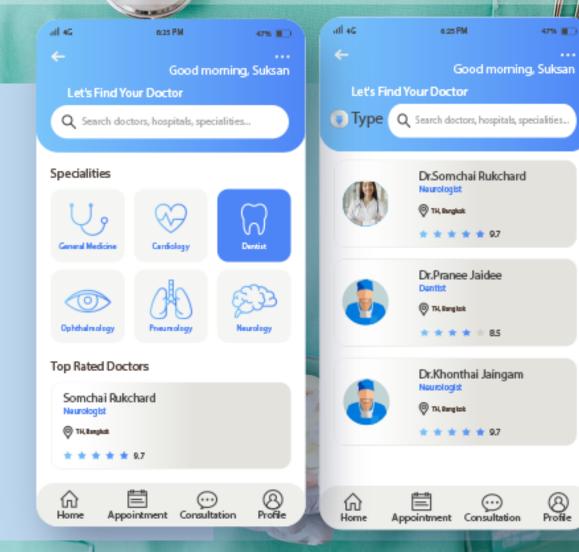

### FIND A DOCTOR

• Find a doctor

GOMPUTER

UNION

• Doctor Profile

COMPUTER UNION

- Sign Up
- Login
- Social Login

FEATURE